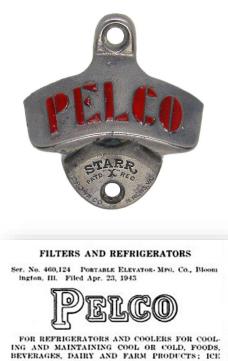

## The Company Behind the PELCO Name

By John Eblen

BEVERAGES, DAIRY AND FARM PRODUCTS: ICE BOXES, ICE CHESTS, ICE CREAM FREEZERS, ICE MAKING MACHINES. Claims use since Feb. 1, 1936

What Does PELCO Stand For? Many people are not aware of the company name associated with PELCO embossed across early Brown Manufacturing, Starr X openers. It actually was an abbreviation for the "Portable Elevator Manufacturing Company" famous for their "LITTLE GIANT" grain elevators used in the farming industry. Grain elevator manufacturing

was only seasonal work for the company to meet and keep ahead of demand for them. Instead of laying off the skilled workforce, during the off season, the company branched out and started manufacturing Pelco brand beverage coolers. They also

provided cooler chassis for Freez-All freezers and the Ideal Dispenser Company, thus connecting them to the refrigerating industry revolution early days. This manufacturing started from the md-1930's continuing into the late 1940's. Grain elevators however, remained the company's signature product right up until the company was eventually sold in 1967.